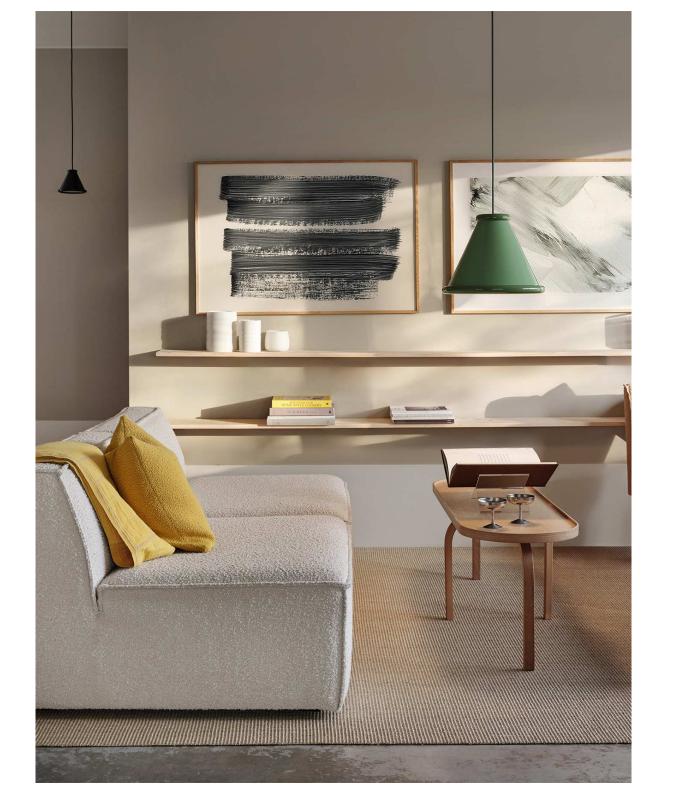

## BELLE PENDANT Ø36

From Minimalism to Maximalism and Vice Versa! Belle is a versatile pendant lamp suited for both private and public spaces. With multiple color combinations, it works as a standalone piece or in groups. The interplay of aluminum rings, a spun metal cone, and an opal glare shield creates a cohesive, weighted design. A hidden, dimmable LED light source ensures soft, even illumination without glare. Belle comes in two sizes: a smaller version with a 15 cm diameter and a larger one with a 36 cm diameter. These can be combined to create a more expressive look. Made from recycled aluminum, it reduces CO<sub>2</sub> emissions while reflecting our craftsmanship in Varberg. The light source is included, and the lamp features an integrated LED socket with a power of 10 watts, which is dimmable. It has an IP20 rating, a cable length of 2.9 meters, a height of 28.5 cm, and a diameter of 36 cm. Fixed installation. Class II. Designed by Notchi Architects.