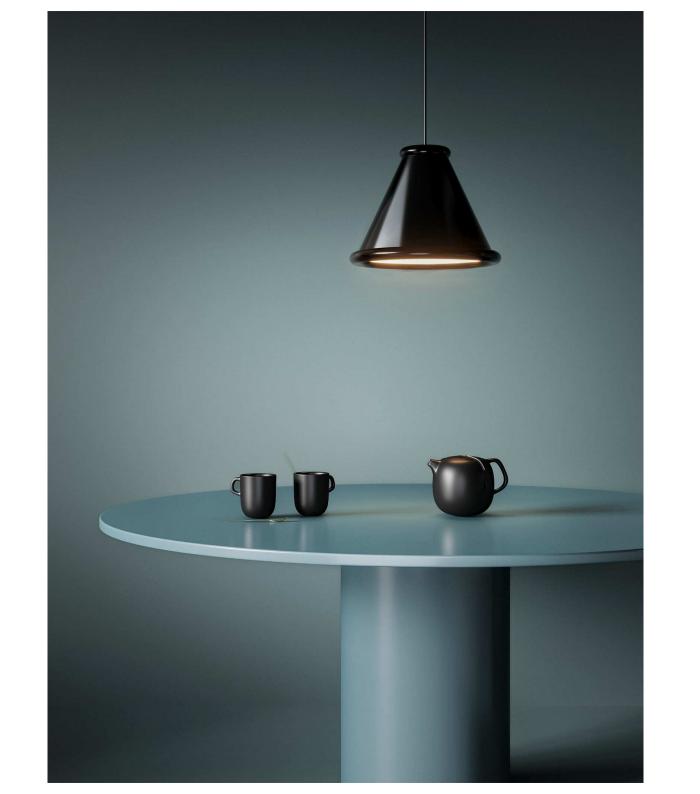

## BELLE PENDANT Ø36

From Minimalism to Maximalism and Vice Versa! Belle is a versatile pendant lamp suited for both private and public spaces. With multiple color combinations, it works as a standalone piece or in groups. The interplay of aluminum rings, a spun metal cone, and an opal glare shield creates a cohesive, weighted design. A hidden, dimmable LED light source ensures soft, even illumination without glare. Belle comes in two sizes: a smaller version with a 15 cm diameter and a larger one with a 36 cm diameter. These can be combined to create a more expressive look. Made from recycled aluminum, it reduces CO<sub>2</sub> emissions while reflecting our craftsmanship in Varberg. The light source is included, and the lamp features an integrated LED socket with a power of 10 watts, which is dimmable. It has an IP20 rating, a cable length of 2.9 meters, a height of 28.5 cm, and a diameter of 36 cm. Fixed installation. Class II. Designed by Notchi Architects.