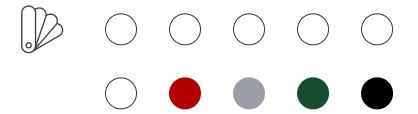

## BELLE PENDANT Ø36

From Minimalism to Maximalism and Vice Versa! Belle is a versatile pendant lamp suited for both private and public spaces. With multiple color combinations, it works as a standalone piece or in groups. The interplay of aluminum rings, a spun metal cone, and an opal glare shield creates a cohesive, weighted design. A hidden, dimmable LED light source ensures soft, even illumination without glare. Belle comes in two sizes: a smaller version with a 15 cm diameter and a larger one with a 36 cm diameter. These can be combined to create a more expressive look. Made from recycled aluminum, it reduces CO<sub>2</sub> emissions while reflecting our craftsmanship in Varberg. The light source is included, and the lamp features an integrated LED socket with a power of 10 watts, which is dimmable. It has an IP20 rating, a cable length of 2.9 meters, a height of 28.5 cm, and a diameter of 36 cm. Fixed installation. Class II. Designed by Notchi Architects.