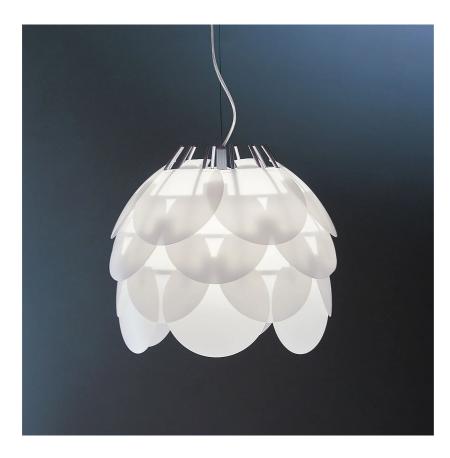

Hanging lamp for diffused light, painted metal structure suspended with steel cable, diffuser consists of elements in opal white polycarbonate superimposed. For Led bulb.

The design inspiration comes from willing to propose in internal the lightness of a cloud where the light is filtered in a game of light and shadows created by the overlapping of diffusion elements and where the dream finds its origin and the space to appear and disappear again.

# Nuvole Vagabonde

Ø 40 cm

Elio Martinelli Emiliana Martinelli

colors

Typology Pendant

Utilisation Indoor

230V 22 W 2270 lm E27

diffuse light