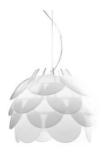

# Nuvole Vagabonde

Ø 40 cm

Elio Martinelli Emiliana Martinelli

colors

Typology Pendant

Utilisation Indoor

230V 22 W 2270 lm E27

diffuse light

Hanging lamp for diffused light, painted metal structure suspended with steel cable, diffuser consists of elements in opal white polycarbonate superimposed. For Led bulb.

The design inspiration comes from willing to propose in internal the lightness of a cloud where the light is filtered in a game of light and shadows created by the overlapping of diffusion elements and where the dream finds its origin and the space to appear and disappear again.