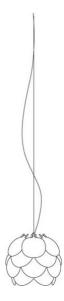

Hanging lamp for diffused light, painted metal structure suspended with steel cable, diffuser consists of elements in opal white polycarbonate superimposed. For Led bulb.

The design inspiration comes from willing to propose in internal the lightness of a cloud where the light is filtered in a game of light and shadows created by the overlapping of diffusion elements and where the dream finds its origin and the space to appear and disappear again.

### **Dimensions**

Height 40 cm Diameter 40 cm 400 cm Power supply cable

length

Weight 3.5 Kg

# Materials

Structure polycarbonate Diffuser polycarbonate Elementi Canopy aluminium aluminium

Voltage 230V