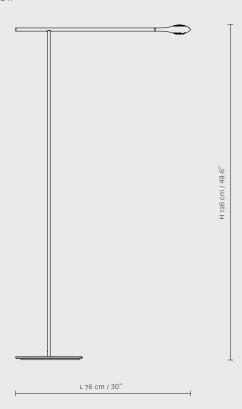

established by Gorazd Malačič in 1999. The studio made its international debut in 2005 at the London Design Festival with their prototype of the spellbinding Isle Lounge sofa. In 2006, Asobi received the Design Distinction (Silver) Award in I.D. Magazine's 52nd Annual Design Review for their fluid, futuristic Gwig LED luminaries. In 2014 Carbon Light, a high-performance modular LED suspension light, was selected as a finalist in lighting products at the Architizer Awards.

## TECHNICAL DATA

Made in carbon fiber with a metal base. Matte finish in natural carbon fiber appearance. Metal base in matte black. Custom colors available. 4,6 W LED, 2700K (620lm), 3000K (688lm), 3500K (688lm) or 4000K (718lm); CRI 90. Dimmable with a touchless sensor switch. 110 v - 240 v.

## DIMENSIONS

CARBO1F