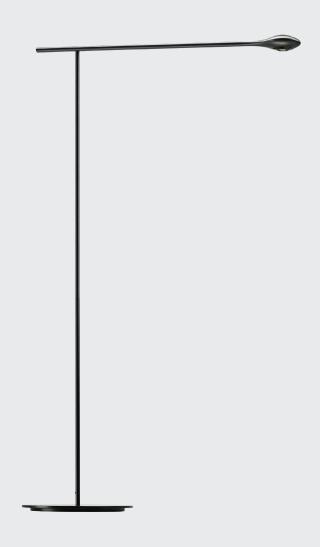

## CARBON LIGHT FLOOR LAMP

Looking for timeless and originally clean design, we meticulously hand-crafted carbon fiber into this timeless minimalistic piece, therefore blending original design with the finest materials. This Carbon Light will keep you laser focused when you're working, yet calm you when you'll want to relax. And it fits perfectly in the sophisticated Carbon Light collection.

## TECHNICAL DATA

Made in carbon fiber with a metal base. Matte finish in natural carbon fiber appearance. Metal base in matte black. Custom colors available. 4,6 W LED, 2700K (620lm), 3000K (688lm), 3500K (688lm) or 4000K (718lm); CRI 90. Dimmable with a touchless sensor switch. 110 v - 240 v.