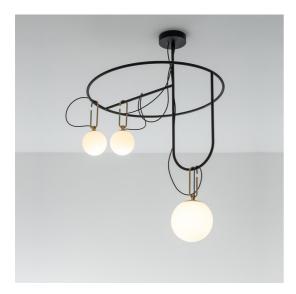

### DESCRIPTION

nh continues the study on the dynamic interaction of expertise, details, materials, form, and light that Neri&Hu are developing with Artemide. The selected materials represent a perfect combination of tradition and innovation, as well as the expression of responsible and sustainable design, also conveyed by the use of a lowconsumption retrofit LED source. Like all the projects designed by Neri&Hu, nh offers a reinterpretation of the Oriental culture and tradition with a constant contemporary approach. With surprising lightness and elementary movements nh creates a landscape of elements generating – either individually or combined with each other – a non-static balanced composition characterized by elegant colour and material matching.

## **FEATURES**

Article Code: 1278010AColour: Black/brassInstallation: Suspension

- Material: Blown glass, brushed brass

Series: Design CollectionEnvironment: Indoordesign by: Neri&Hu