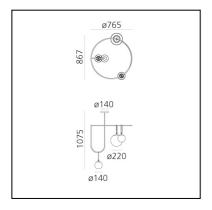

#### **DIMENSIONS**

Length: cm 76.5
Width: cm 86.7
Height: cm 107.5
Base Diameter: cm 14