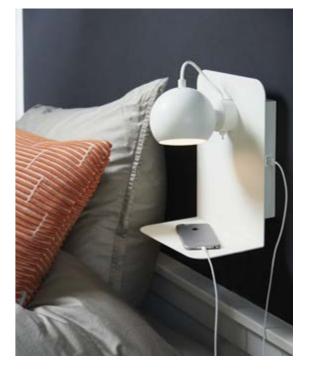

Designer: Benny Frandsen

Metal wall lamp with USB port.

Let's face it - most of us work best with our mobile or tablet close at hand. This Ball model gives you this opportunity with a little shelf and a practical built-in USB charging port.

This design is ideal as a bedside table or near the sofa, where you can always have your little helper close at hand and recharge it at the same time. No more desperation when your tablet dies in the middle of your favourite Netflix series or when your alarm doesn't go off in the morning because your mobile ran out of juice in the middle of the night!

Cord:

250 cm fabric

On/off:

Switch on wall box

USB port:

Placed at the side of the lamp. 2000 MA/5V

Socket/bulb (not incl.)

E14 max. 25W