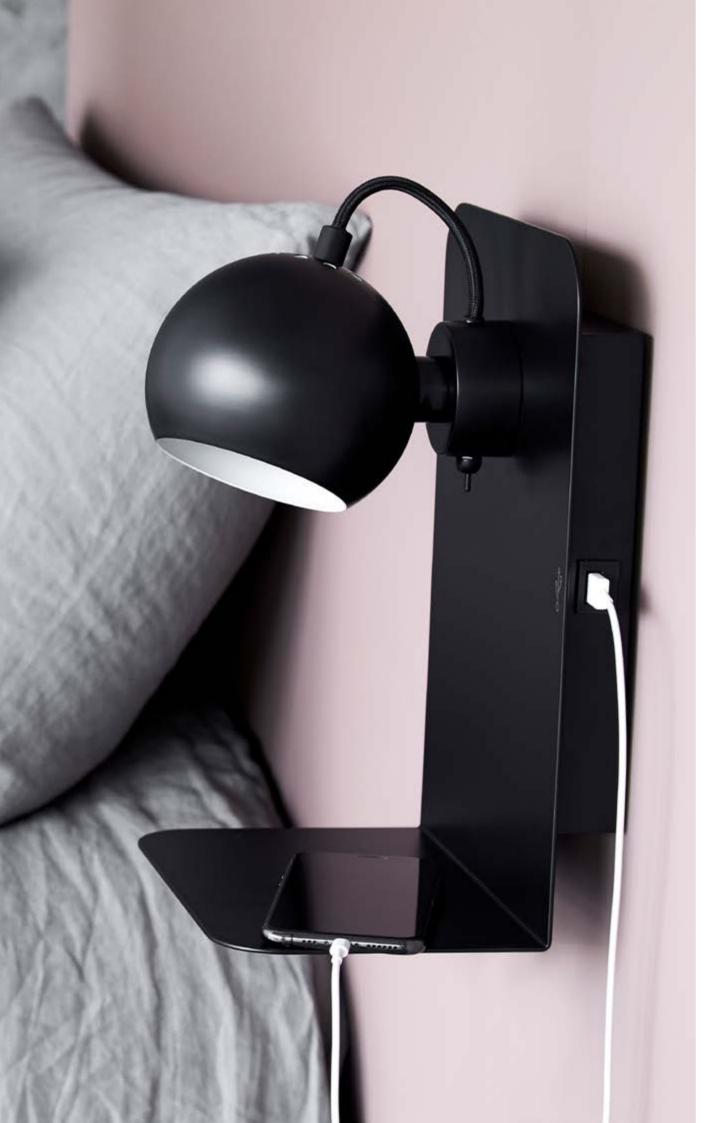

Designer: Benny Frandsen

Metal wall lamp with USB port.

Let's face it - most of us work best with our mobile or tablet close at hand. This Ball model gives you this opportunity with a little shelf and a practical built-in USB charging port.

This design is ideal as a bedside table or near the sofa, where you can always have your little helper close at hand and recharge it at the same time. No more desperation when your tablet dies in the middle of your favourite Netflix series or when your alarm doesn't go off in the morning because your mobile ran out of juice in the middle of the night!

Cord:

250 cm fabric

On/off:

Switch on wall box

USB port:

Placed at the side of the lamp. 2000 MA/5V

Socket/bulb (not incl.)

E14 max. 25W