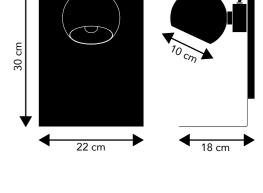

Cord:

250 cm fabric

On/off:

Switch on wall box

USB port:

Placed at the side of the lamp. 2000 MA/5V

Socket/bulb (not incl.)

E14 max. 25W

Learn more about e.g. Kelvin, Lumen, Watt - see our homepage. Click here.

Recommended bulb:

Art.no. 110200

Megaman T-Lamp E14 LED 2.2W (Energy class A++)

Weight:

4 kg.

Box dimensions:

26x37x20 cm