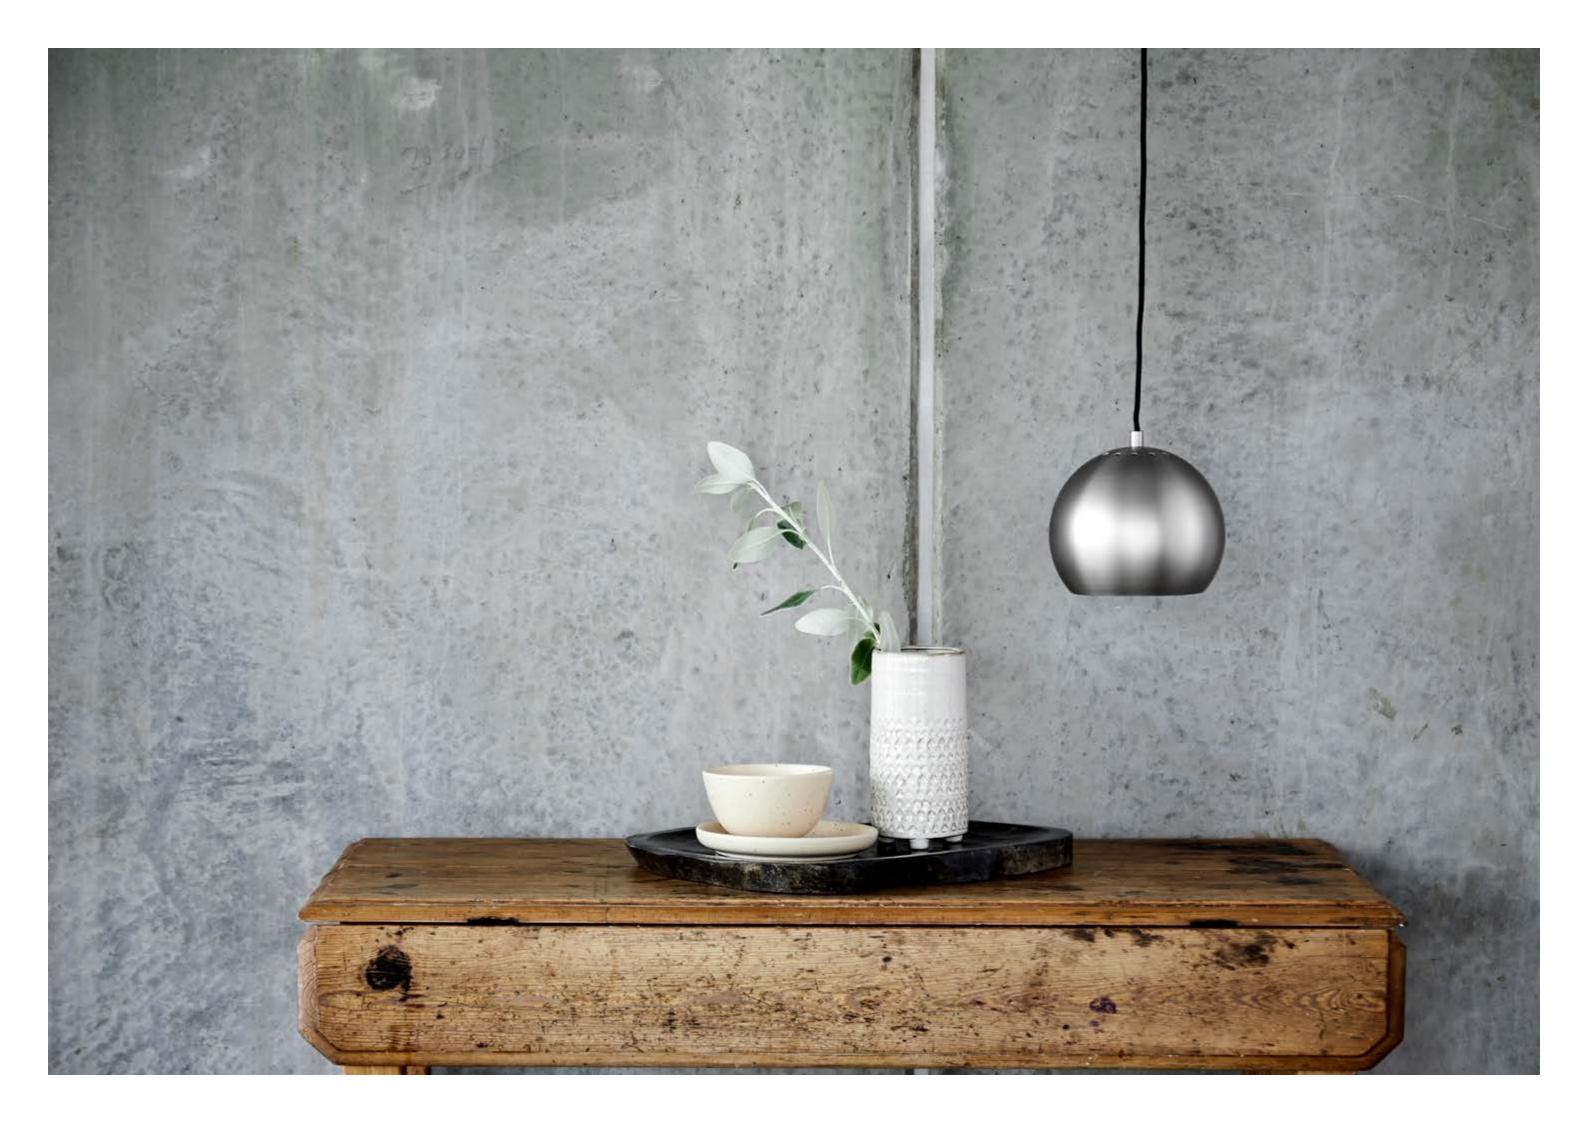

## Designer: Benny Frandsen (1968

Metal pendant ø18 cm.

Over the years, BALL has evolved in keeping with the trends of the day, and the lamp has been produced in all the popular colours of the past many decades. Since 1968, the BALL family has also regularly been expanded without losing its most wellknown design elements. Today, BALL comes in countless colours and models, ranging from table lamps and floor lamps to wall lamps and pendants.