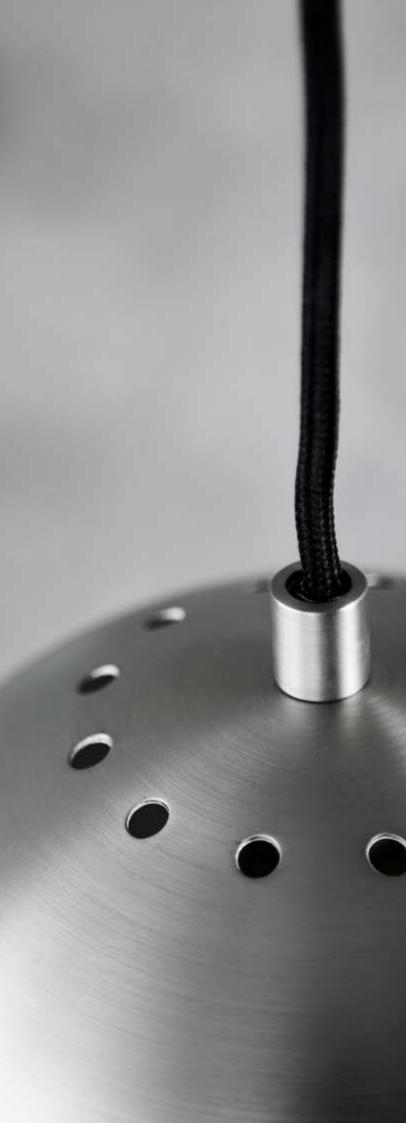

Cord: 200 cm fabric

Ceiling canopy: ø10 cm x H2 cm. Metal (same color as lamp).

Socket/bulb (not incl.) E27 max 40W. Learn more about e.g. Kelvin, Lumen, Watt - see our homepage. Click here.

Weight: 0.7 kg.