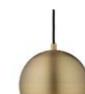

## Designer: Benny Frandsen (1968

Metal pendant ø18 cm.

Over the years, BALL has evolved in keeping with the trends of the day, and the lamp has been produced in all the popular colours of the past many decades. Since 1968, the BALL family has also regularly been expanded without losing its most wellknown design elements. Today, BALL comes in countless colours and models, ranging from table lamps and floor lamps to wall lamps and pendants.

Cord: 200 cm fabric

Ceiling canopy: ø10 cm x H2 cm. Metal (same color as lamp).

Socket/bulb (not incl.) E27 max 40W. Learn more about e.g. Kelvin, Lumen, Watt - see our homepage. Click here.

Weight: 0.7 kg.

Matt antique brass. Art.no. 100167 Black fabric cord

Matt cobalt blue Art.no. 100207 Black fabric cord

Matt petrol blue. Matt white. Art.no. 100202 Art.no. 100201 Black fabric cord White fabric cord

Art.no. 100214 Black fabric cord Black fabric cord