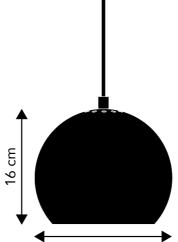

## Designer: Benny Frandsen (1968

Metal pendant ø18 cm.

Over the years, BALL has evolved in keeping with the trends of the day, and the lamp has been produced in all the popular colours of the past many decades. Since 1968, the BALL family has also regularly been expanded without losing its most wellknown design elements. Today, BALL comes in countless colours and models, ranging from table lamps and floor lamps to wall lamps and pendants.

Cord: 200 cm fabric

Ceiling canopy: ø10 cm x H2 cm. Metal (same color as lamp).

Socket/bulb (not incl.) E27 max 40W. Learn more about e.g. Kelvin, Lumen, Watt - see our homepage. Click here.

Weight: 0.7 kg.

Box dimensions: 18x15x18 cm 1 kg. gross

Assembley Instructions: See and/or download here.

Press release: Please feel free to use our press release. Click here.

High resolution images: If you need high resolution images - see our images of this model here.