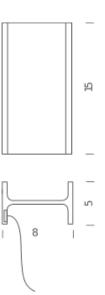

Notes switch on cable, cable length 3m, lamps are sold three by

three

Codes Structure
RCM LMM 1M raw metal

**PACKAGE** 

Package 01 Dimension: 25x19x8 cm / Gross weight: 4,5 kg

Certificazioni

C€ EHI