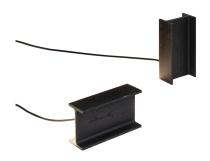

## MINI MAIS PLUS QUE CELA JE NE PEUX PAS

Rudy Ricciotti

Family of lamps in two sizes, floor and table lamps with indirect light in industrial style made of rough metal. Each lamp is produced in a traditional way so that small aesthetic and finishing differences between one product and another are a sign of uniqueness. The floor version is also available for outdoor use and is treated with protective paint.

## **LAMPING**

 $\begin{tabular}{ll} Source & linear LED \\ Total power & 2,4W \\ \end{tabular}$ 

Emission direct/indirect Switching switch on cable Tension 110/230V 2700K Color temperature Luminous flux 200lm Typ cri 85 Energy class Д+ Materials steel

Notes switch on cable, cable length 3m, lamps are sold three by

three

Codes Structure
RCM LMM 1M raw metal

**PACKAGE** 

Package 01 Dimension: 25x19x8 cm / Gross weight: 4,5 kg

Certificazioni

C€ EHI