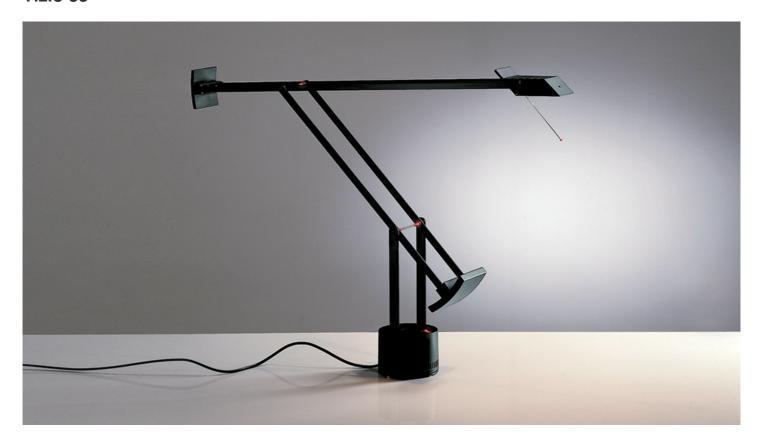

## Tizio 35

Range of lamps available in several dimensions, with different fi nishings. Materials: painted polycarbonate. Tizio LED: head in aluminium. Specifi cation: adjustable counterbalanced arms and head.

Black

LED Qt12-lp Table

| W   | Dimensions | Luminous Flux<br>(Im) | Color | Code    | Product name      |
|-----|------------|-----------------------|-------|---------|-------------------|
| 35W | H 56 cm    | 234lm                 | •     | A005010 | Tizio 35<br>Black |