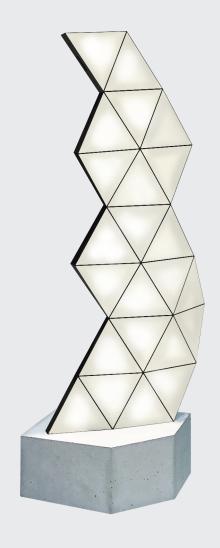

## TRI LIGHT FLOOR LAMP

An ddition to TRI LIGHT product family is a floor lamp made of milled aluminium modules placed on a concrete base. As a unique piece this light sculpture will make a distinctive mark no matter where it is placed.

## TECHNICAL DATA

Modular structure in anodized aluminium. Concrete base. Different color finishes. LED, 2.3w per module. 2700K-4000K adjustable. CRIgo. DImmable. Programmable. Available as 23 and 33 modules standard sizes. Custom sizes available. 110~V-240~V