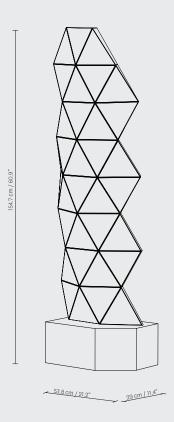

zd Malačič in 1999. The studio made its international debut in 2005 at the London Design Festival with their prototype of the spellbinding Isle Lounge sofa. In 2006, Asobi received the Design Distinction (Silver) Award in I.D. Magazine's 52nd Annual Design Review for their fluid, futuristic Gwig LED luminaries. In 2014 Carbon Light, a high-performance modular LED suspension light, was selected as a finalist in lighting products at the Architizer Awards.

## TECHNICAL DATA

Modular structure in anodized aluminium. Concrete base. Different color finishes. LED, 2.3w per module. 2700K-4000K adjustable. CRIgo. DImmable. Programmable. Available as 23 and 33 modules standard sizes. Custom sizes available. 110~V-240~V

## DIMENSIONS

TRI23F

1323 cm / Sr.

47.6 cm / 18.7" 36.1 cm / 14.2"

TRI33F