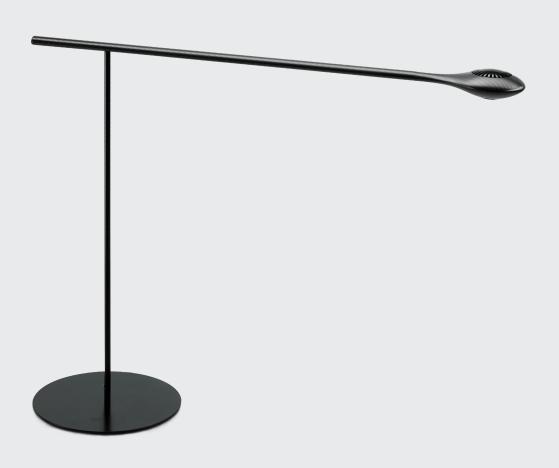

## CARBON LIGHT TABLE LAMP

Looking for timeless and originally clean design, we meticulously hand-crafted carbon fiber into this timeless minimalistic piece, therefore blending original design with the finest materials. This Carbon Light will keep you laser focused when you're working, yet calm you when you'll want to relax. And it fits perfectly in the sophisticated Carbon Light collection.

## TECHNICAL DATA

Made in carbon fiber with a metal base. Matte finish in natural carbon fiber appearance. Metal base in matte black. Custom colors available. 4,6 W LED, 2700K (620lm), 3000K (668lm), 3500K (688lm) or 4000K (718lm); CRI 90. Dimmable with a touchless sensor switch. 110 v - 240 v.