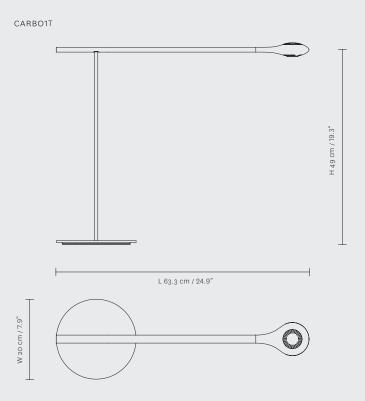

n studio established by Gorazd Malačič in 1999. The studio made its international debut in 2005 at the London Design Festival with their prototype of the spellbinding Isle Lounge sofa. In 2006, Asobi received the Design Distinction (Silver) Award in I.D. Magazine's 52nd Annual Design Review for their fluid, futuristic Gwig LED luminaries. In 2014 Carbon Light, a high-performance modular LED suspension light, was selected as a finalist in lighting products at the Architizer Awards.

## TECHNICAL DATA

Made in carbon fiber with a metal base. Matte finish in natural carbon fiber appearance. Metal base in matte black. Custom colors available. 4,6 W LED, 2700K (620lm), 3000K (668lm), 3500K (688lm) or 4000K (718lm); CRI 90. Dimmable with a touchless sensor switch. 110 v - 240 v.

## DIMENSIONS