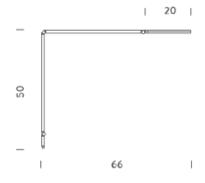

# UNTITLED TABLE/WALL LINEAR

Bernhard Osann

Family of table, floor and wall LED lamps in extruded matt black painted aluminum with joints for flexible and dynamic positioning of the light.

Available in the version with the linear lighting unit in polymer filled with glass fibers that rotates on itself and in the version with cylindrical spot light in aluminum. Dimmer on board located on the lamp stem.