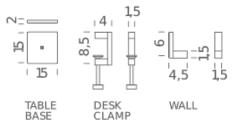

Materials aluminum, technopolymer

Notes cable length 2m, accessories (base, desk clamp, wall fixing)

sold separately

Net lamp weight 1kg kg

Codes Structure UNT LNN 11 black

**PACKAGE** 

Package 01 Dimension: 56x46x10 cm / Gross weight: 1,35kg kg

Materials aluminum, technopolymer

Notes cable length 2m, accessories (base, desk clamp, wall fixing)

sold separately

Net lamp weight 1kg kg

Codes Structure UNT LNN 13 black

PACKAGE

Package 01 Dimension: 56x46x10 cm / Gross weight: 1,35kg kg