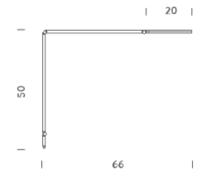

# UNTITLED TABLE/WALL LINEAR

Bernhard Osann

Family of table, floor and wall LED lamps in extruded matt black painted aluminum with joints for flexible and dynamic positioning of the light.

Available in the version with the linear lighting unit in polymer filled with glass fibers that rotates on itself and in the version with cylindrical spot light in aluminum. Dimmer on board located on the lamp stem.