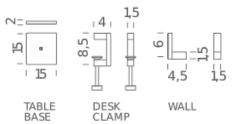

Materials aluminum, technopolymer

Notes cable length 2m, accessories (base, desk clamp, wall fixing)

sold separately

Net lamp weight 1kg kg

Codes Structure UNT LNN 11 black

**PACKAGE** 

Package 01 Dimension: 56x46x10 cm / Gross weight: 1,35kg kg

Materials aluminum, technopolymer

Notes cable length 2m, accessories (base, desk clamp, wall fixing)

sold separately

Net lamp weight 1kg kg

Codes Structure UNT LNN 13 black

PACKAGE

Package 01 Dimension: 56x46x10 cm / Gross weight: 1,35kg kg