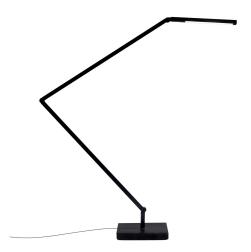

# UNTITLED TABLE/WALL LINEAR

Bernhard Osann

Family of table, floor and wall LED lamps in extruded matt black painted aluminum with joints for flexible and dynamic positioning of the light.

Available in the version with the linear lighting unit in polymer filled with glass fibers that rotates on itself and in the version with cylindrical spot light in aluminum. Dimmer on board located on the lamp stem.